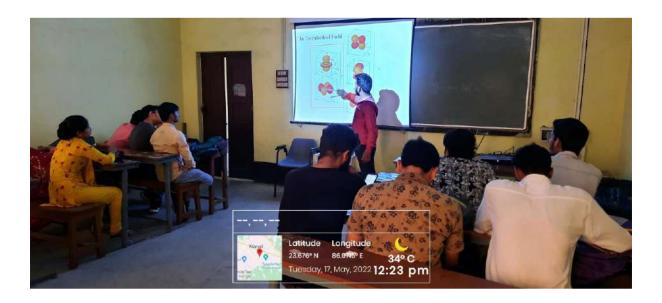

#### Notice:

Subject: Departmental Seminar by the students of Sem-VI(Hons) on 17th May 2022.

It is here by informed that the Departmental Seminar by the students of Sem-VI (Hons) in Chemistry has been rescheduled and it will be held on 17<sup>th</sup> May 2022 at 11am in Room No.131. Therefore, students of Sem-II(Hons) and Sem-IV(Hons) and all faculty members of Chemistry Department are requested to be present on this seminar.

# Report on Students' Seminar of Department of Chemistry in the Academic Session 2021-2022:

The Students' Seminar is an initiative take by the department to enable the students to showcase their presentation skills as also to give practical exposure of their knowledge. All the students of semester VI and IV were participated in the activity. They were initially guided the faculty of the departments. Each students choose their own topic for their presentation. After the presentation there was a discussion session. The students enjoyed this learning session a lot and was very much benefitable to them.